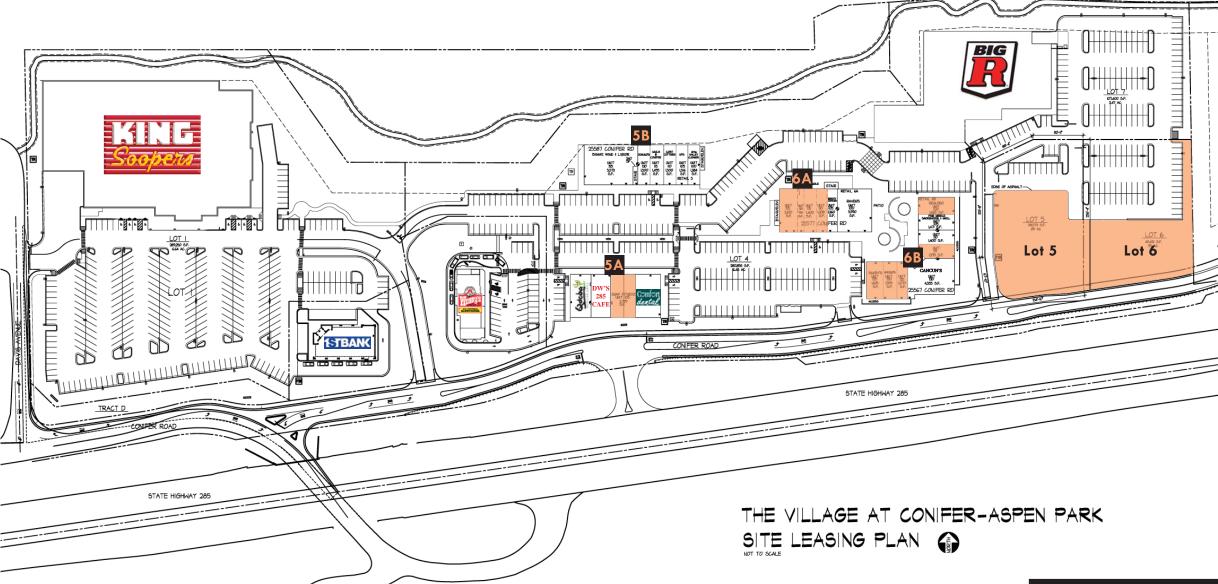

# THE VILLAGE AT CONIFER ASPEN PARK

25637 CONIFER ROAD - CONIFER, CO 80433

- King Soopers anchored grocery with newly built Big R center in Conifer, Colorado.
- Prime in-line space available.
- Pads available for built-to-suit.

- Space available from 750 SF to 78,985 SF.
- Join King Soopers, Starbucks, Wendy's and 1st Bank.
- Site features high incomes and strong regional draws.

The information contained herein was obtained from sources deemed reliable
David, Hicks & Lampert Brokerage, LLC makes no warrant and assume no
liabilities whatsoever for the accuracy or use of this data.

# THE VILLAGE AT CONIFER ASPEN PARK

25637 CONIFER ROAD - CONIFER, COLORADO 80433

| <b>BUILDING 5A</b> |          |
|--------------------|----------|
| Unit 103           | 2.864 SF |

| BUILDING 6A |          |
|-------------|----------|
| Unit 110A   | 1,209 SF |
| Unit 115A   | 1,402 SF |
| Unit 125A   | 3,000 SF |
| Unit 120A   | 750 SF   |

| <b>BUILDING 6B</b> |          |
|--------------------|----------|
| Unit 100B          | 1,665 SF |
| Unit 115B          | 1,295 SF |
| Unit 125A          | 1,060 SF |
| Unit 130A          | 1,355 SF |
| Unit 135A          | 1,665 SF |

| PAD SITES |           |
|-----------|-----------|
| Lot 5     | 38,573 SF |
| Lot 6     | 40,412 SF |