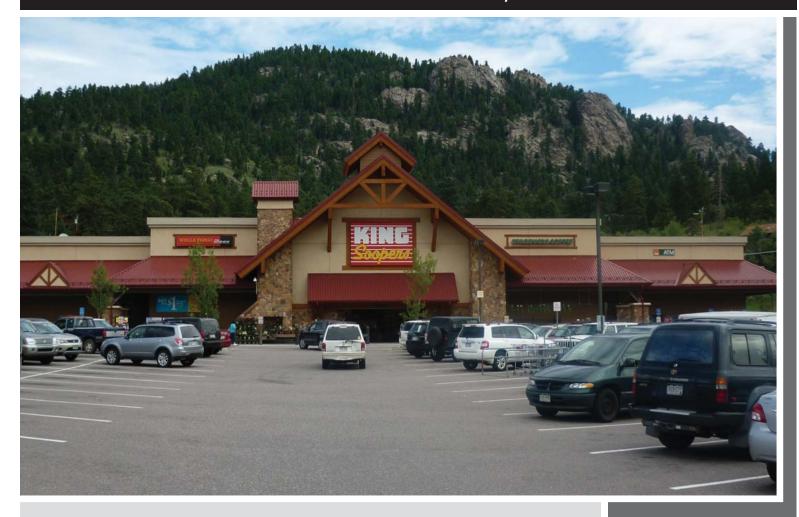

# THE VILLAGE AT CONIFER ASPEN PARK

25637 CONIFER ROAD - CONIFER, CO 80433

- King Soopers anchored grocery with newly built Big R center in Conifer, Colorado.
- Prime in-line space available.
- Pads available for built-to-suit.

- Space available from 750 SF to 78,985 SF.
- Join King Soopers, Starbucks, Wendy's and 1st Bank.
- Site features high incomes and strong regional draws.

The information contained herein was obtained from sources deemed reliable
David, Hicks & Lampert Brokerage, LLC makes no warrant and assume no
liabilities whatsoever for the accuracy or use of this data.