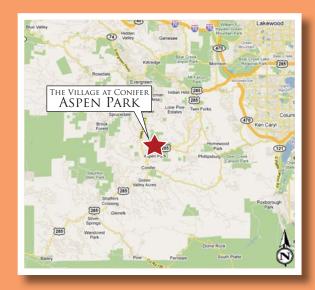

# THE VILLAGE AT CONIFER ASPEN PARK

25637 CONIFER ROAD - CONIFER, CO 80433

- King Soopers anchored grocery with newly built Big R center in Conifer, Colorado.
- Prime in-line space available.
- Pads available for built-to-suit.