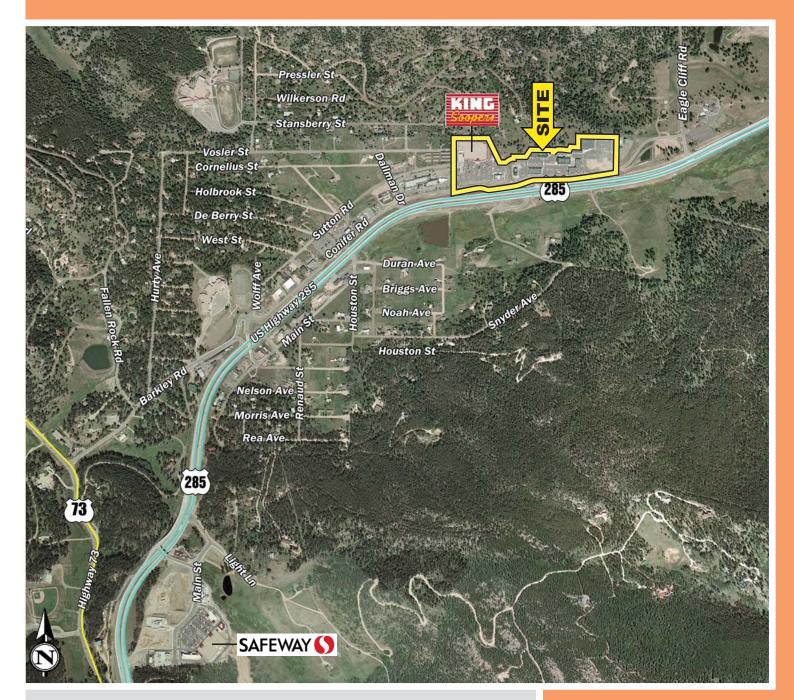

# THE VILLAGE AT CONIFER ASPEN PARK

25637 CONIFER ROAD - CONIFER, CO 80433

- King Soopers anchored grocery with newly built Big R center in Conifer, Colorado.
- Prime in-line space available.
- Pads available for built-to-suit.

- Space available from 750 SF to 78,985 SF.
- Join King Soopers, Starbucks, Wendy's and 1st Bank.
- Site features high incomes and strong regional draws.

The information contained herein was obtained from sources deemed reliable
David, Hicks & Lampert Brokerage, LLC makes no warrant and assume no
liabilities whatsoever for the accuracy or use of this data.